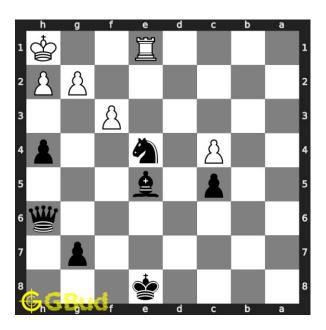

Move 3 Move by white

Figure 6: Re1 - Opponent's rook comes back to block the check threat. But it can not stop the checkmate

Move 4 Move by black

Figure 7: Qxe1# - Queen captures opponent's rook and checkmate. This is a back-rank mate