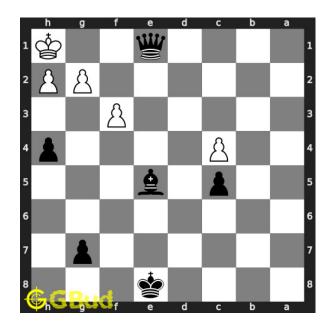

Move 3 Move by white

Figure 6: Re1 - Opponent's rook comes back to block the check threat. But it can not stop the checkmate

Move 4 Move by black

Figure 7: Qxe1# - Queen captures opponent's rook and checkmate. This is a back-rank mate