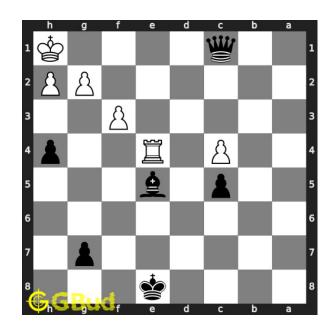

#### Medium chess puzzle 0071

Figure 1: Solve this medium chess puzzle 0071. Mate in 2 moves @ https://gbud.in/g8lwvj2

Figure 2: Solve this medium chess puzzle online with solution @ https://gbud.in/g8lwvj2

#### Solution 1

**Initial board position** This is the initial board position of medium chess puzzle 0071.

Figure 3: Initial board position of medium chess puzzle 0071

 ${\bf Move \ 1} \quad {\rm Move \ by \ white}$ 