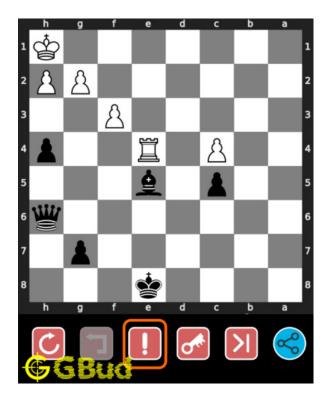

## How to get help for moves in the medium chess puzzle 0071

To get help or the possible next moves in the puzzle, , follow the steps given below

- 1. Go to the puzzle page
- 2. Click the help button (exclamation mark as shown below) to get help or suggestion on next possible move

Figure 9: Click the help button to get help on next move @ https://gbud. in/g8lwvj2

Figure 10: Solve more medium puzzles @ https://gbud.in/chsmdpz  $\,$ 

Figure 11: Solve other puzzles @ https://gbud.in/chsgppz