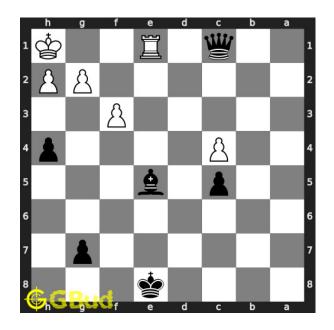

Figure 4: Rxe4 - Opponent's rook captures your hanging knight and pins your bishop to your king. It is materially advantage for them. But it is a mistake

Figure 5: Qc1+ - Queen moves to c1 and gives a check. Had the opponent's rook been in e1, this move would not be possible.