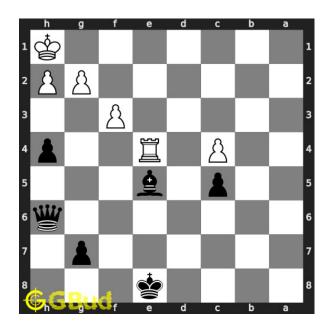

#### Medium chess puzzle 0071

Figure 1: Solve this medium chess puzzle 0071. Mate in 2 moves @ https://gbud.in/g8lwvj2

Figure 2: Solve this medium chess puzzle online with solution @ https://gbud.in/g8lwvj2