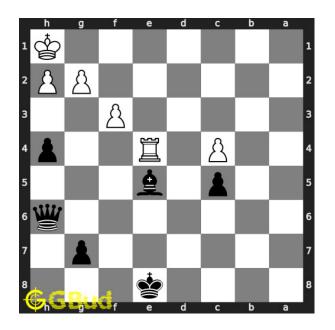

#### Solution 1

**Initial board position** This is the initial board position of medium chess puzzle 0071.

Figure 3: Initial board position of medium chess puzzle 0071

 ${\bf Move \ 1} \quad {\rm Move \ by \ white}$ 